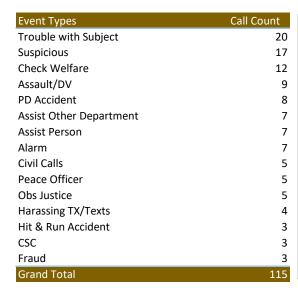

## **Law Enforcement Top 15 Call Types**

**Description:** This report sums all CAD Event Types within the given township, across all chosen agencies, and then ranks them and displays the fifteen most common Event Types.