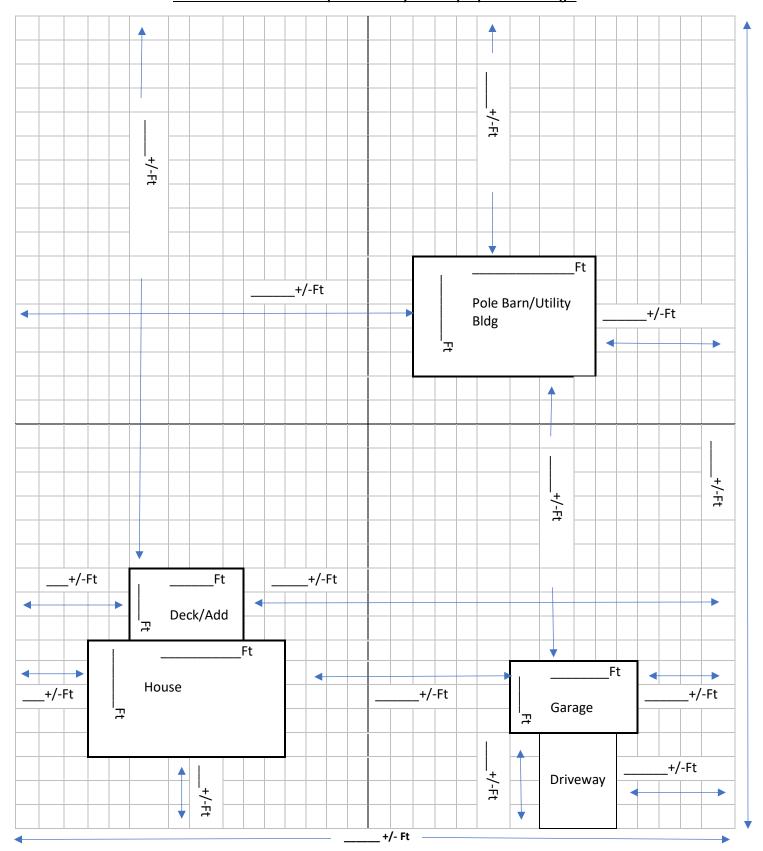

## 10. Site Plan - To Be Completed by Applicant

Site plan representations provided below must include all building extensions or projections. Include current buildings and notate the setbacks. Provide dimensions of proposed structures and distances between existing structures. Indicate the direction of North. Sketch area is 30 (width) x 34 (height). Each square is 0.25" x 0.25".

## **SAMPLE SITE PLAN**

## All measurements are required for any and all proposed buildings.

\*Indicate ALL street names and indicate which direction is **North.**