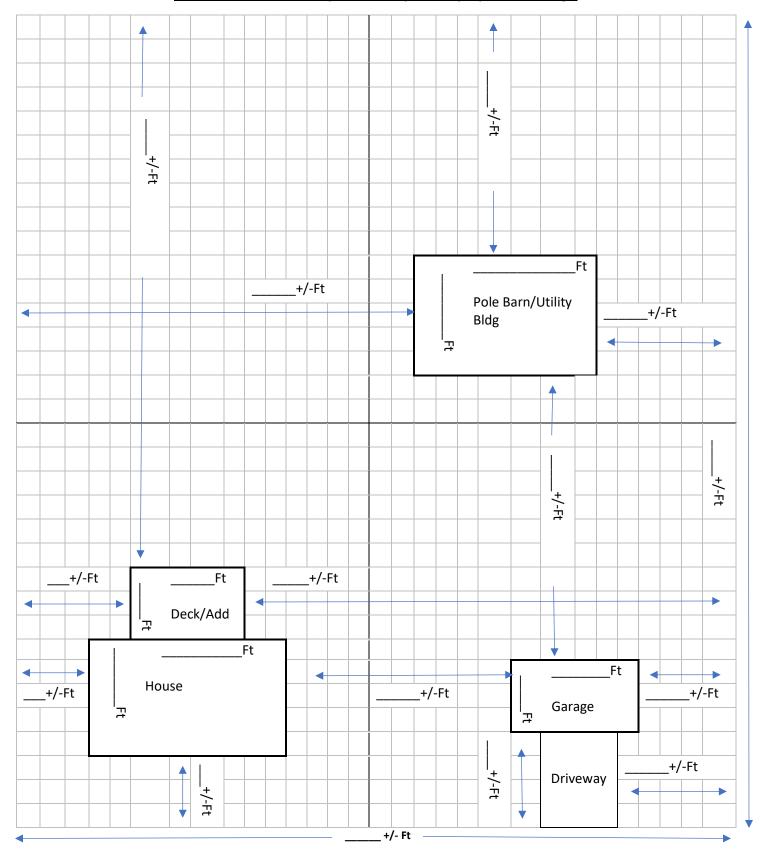

## 10. Site Plan - To Be Completed by Applicant

Site plan representations provided below must include all building extensions or projections. Include current buildings and notate the setbacks. Provide dimensions of proposed structures and distances between existing structures. Indicate the direction of North. Sketch area is 30 (width) x 34 (height). Each square is 0.25" x 0.25".

#### **SAMPLE SITE PLAN**

### All measurements are required for any and all proposed buildings.

<sup>\*</sup>Indicate ALL street names and indicate which direction is North. .